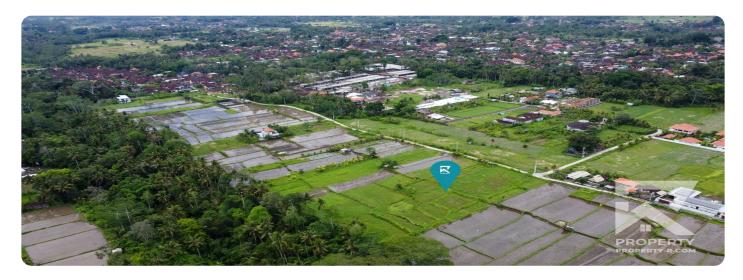

## Land for Sale Leasehold with River & Ricefield View in Pejeng Near Ubud

#### Highlights:

- Magnificent Views: An enormous 90-canvas boasts amazing views of Bali's renowned ricefields & river, providing a peaceful haven from the bustle.
- Close to Ubud: The Ubud central is only a 15-minute drive away.
- A very potential area, around the land there are already many villa projects and other residential dwellings built.
- Couple minutes drive to popular landmarks like Goa Gajah, Sacred Monkey Forest, and more.

#### Detail:

Location: Pejeng, Gianyar, Bali Land size: 90 are (9000 m2) View: River & Ricefield

Road Accessibility: Accessible by car and motorcycle

Surrounding Aura: Flanked by villas, rice fields, and the tranguil river