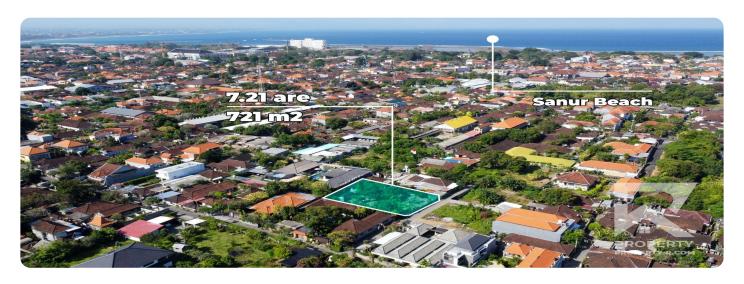

## Prime Leasehold Land Plot 721 m2 for Sale in Strategic Sanur Bali

Jalan Danau Buyan

Rp. 7,500,000

## **Deskripsi**

Location: Sanur, Bali

Land Size: 721 m2 | Access Road Width: ± 5 meters

Planning Status / Informasi Tata Ruang ITR: Yellow Zone | Use: Airbnb Villa, Guesthouse,

Apartment

Prime Location & Nearby Attractions

A scenic 11-minute journey to the pristine shores of Sindhu Beach, an oasis of relaxation.

Pricing & Terms

Leasehold Price: 7,500,000 IDR / 100 m2 / 1 year

? Total Land Size: 721 m2 | ? Minimum Leasehold: 25 years